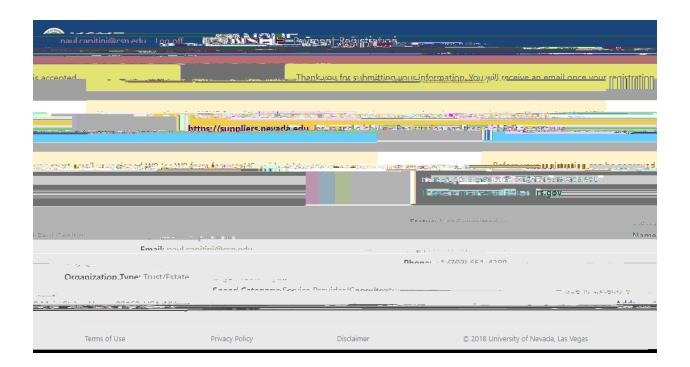

Additional warnings may appear on the confirmation page based on the following:

Proprietor or Single-

(see first warning displayed below).
User does not submit a tax document (see second warning displayed below).

Supplier Status in Supplier Registration:

Supplier Registration will be Phase 1 Approval. If the submitted registration did receive a warning, the